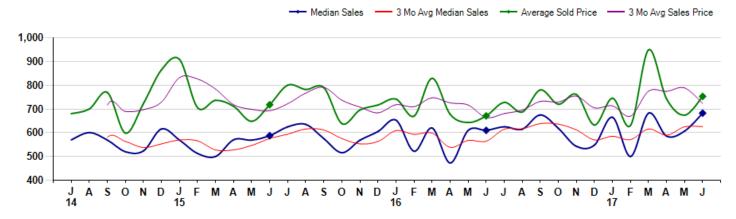

The Median Sales Price in June was \$682,500, up 11.9% from \$610,000 in June of 2016 and up 12.4% from \$607,000 last month. The Average Sales Price in June was \$752,968, up 12.2% from \$671,027 in June of 2016 and up 11.7% from \$673,986 last month. June 2017 ASP was at highest level compared to June of 2016 and 2015.