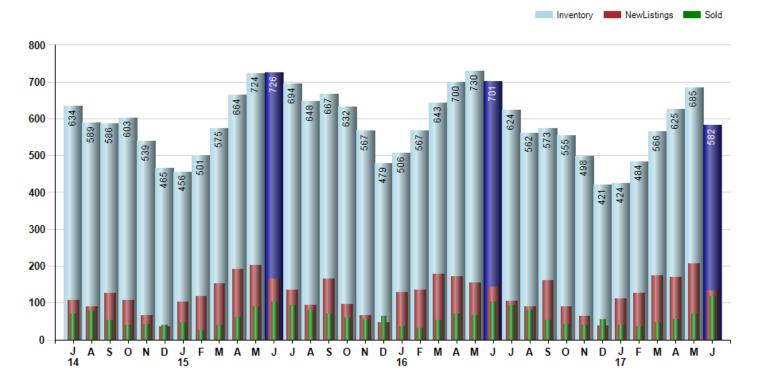

### Inventory & MSI

The Total Inventory of Properties available for sale as of June was 582, down -15.0% from 685 last month and down -17.0% from 701 in June of last year. June 2017 Inventory was at the lowest level compared to June of 2016 and 2015.

Avg Selling Price divided by Avg Listing Price for sold properties during the month

Inventory / New Listings / Sales

This last view of the market combines monthly inventory of Properties for sale along with New Listings and Sales. The graph shows the basic annual seasonality of the market as well as the relationship between these items. The number of New Listings in June 2017 was 133, down -35.7% from 207 last month and down -7.0% from 143 in June of last year.