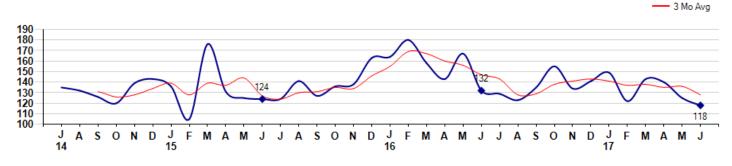

#### Market Time

The average Days On Market(DOM) shows how many days the average Property is on the Market before it sells. An upward trend in DOM tends to indicate a move towards more of a Buyer's market, a downward trend a move towards more of a Seller's market. The DOM for June was 118, down -5.6% from 125 days last month and down -10.6% from 132 days in June of last year. The June 2017 DOM was at its lowest level compared with June of 2016 and 2015.

Average Days on Market(Listing to Contract) for properties sold during the month