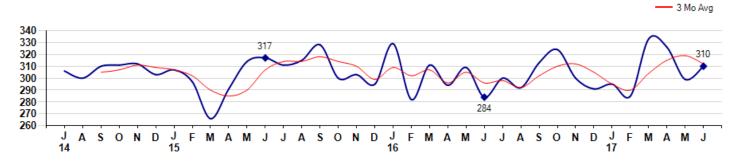

### Selling Price per Square Foot

The Selling Price per Square Foot is a great indicator for the direction of Property values. Since Median Sales Price and Average Sales price can be impacted by the 'mix' of high or low end Properties in the market, the selling price per square foot is a more normalized indicator on the direction of Property values. The June 2017 Selling Price per Square Foot of \$310 was up 3.7% from \$299 last month and up 9.2% from \$284 in June of last year.

Average Selling Price per Square Foot for properties that sold during the month

© 2017 Coldwell Banker Residential Brokerage. All Rights Reserved. Coldwell Banker Residential Brokerage fully supports the principles of the Fair Housing Act and the Equal Opportunity Act. Coldwell Banker Residential Brokerage is operated by a subsidiary of NRT LLC. Coldwell Banker and the Coldwell Banker Logo are registered service marks owned by Coldwell Banker Real Estate LLC.