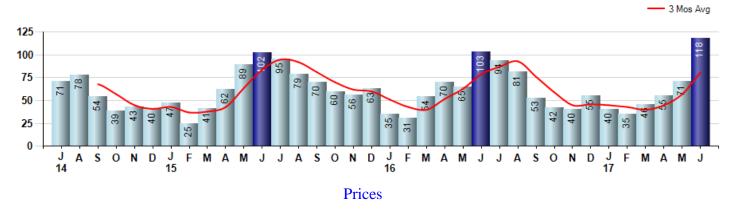

### **Property Sales**

June Property sales were 118, up 14.6% from 103 in June of 2016 and 66.2% higher than the 71 sales last month. June 2017 sales were at their highest level compared to June of 2016 and 2015. June YTD sales of 365 are running 2.0% ahead of last year's year-to-date sales of 358.

The Median Sales Price in June was \$682,500, up 11.9% from \$610,000 in June of 2016 and up 12.4% from \$607,000 last month. The Average Sales Price in June was \$752,968, up 12.2% from \$671,027 in June of 2016 and up 11.7% from \$673,986 last month. June 2017 ASP was at highest level compared to June of 2016 and 2015.