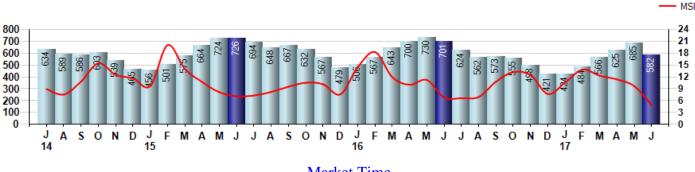

### Inventory & MSI

The Total Inventory of Properties available for sale as of June was 582, down -15.0% from 685 last month and down -17.0% from 701 in June of last year. June 2017 Inventory was at the lowest level compared to June of 2016 and 2015.

A comparatively lower MSI is more beneficial for sellers while a higher MSI is better for buyers. The June 2017 MSI of 4.9 months was at its lowest level compared with June of 2016 and 2015.

MSI is the # of months needed to sell all of the Inventory at the monthly Sales Pace