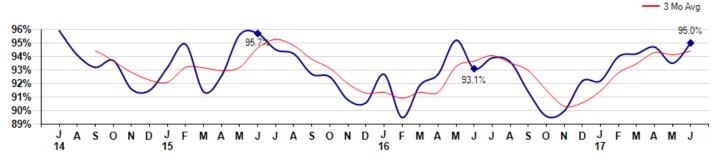

#### Selling Price vs Listing Price

The Selling Price vs Listing Price reveals the average amount that Sellers are agreeing to come down from their list price. The lower the ratio is below 100% the more of a Buyer's market exists, a ratio at or above 100% indicates more of a Seller's market. The June 2017 Selling Price vs List Price of 95.0% was up from 93.5% last month and up from 93.1% in June of last year.

Avg Selling Price divided by Avg Listing Price for sold properties during the month

Inventory / New Listings / Sales

This last view of the market combines monthly inventory of Properties for sale along with New Listings and Sales. The graph shows the basic annual seasonality of the market as well as the relationship between these items. The number of New Listings in June 2017 was 133, down -35.7% from 207 last month and down -7.0% from 143 in June of last year.