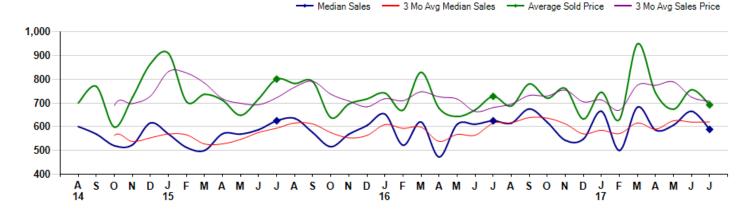

The Median Sales Price in July was \$588,750, down -5.8% from \$625,000 in July of 2016 and down -11.5% from \$665,000 last month. The Average Sales Price in July was \$691,986, down -4.9% from \$727,807 in July of 2016 and down -8.4% from \$755,592 last month. July 2017 ASP was at the lowest level compared to July of 2016 and 2015.