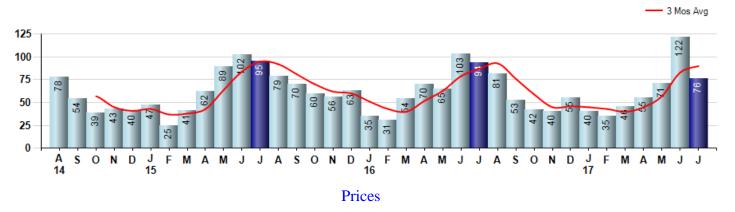

#### **Property Sales**

July Property sales were 76, down -19.1% from 94 in July of 2016 and -37.7% lower than the 122 sales last month. July 2017 sales were at their lowest level compared to July of 2016 and 2015. July YTD sales of 445 are running -1.5% behind last year's year-to-date sales of 452.

The Median Sales Price in July was \$588,750, down -5.8% from \$625,000 in July of 2016 and down -11.5% from \$665,000 last month. The Average Sales Price in July was \$691,986, down -4.9% from \$727,807 in July of 2016 and down -8.4% from \$755,592 last month. July 2017 ASP was at the lowest level compared to July of 2016 and 2015.