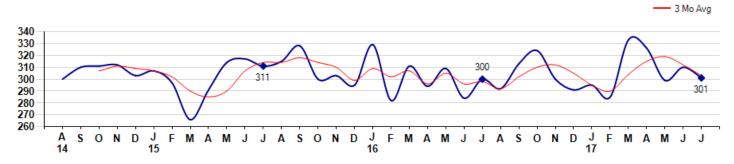

Average Days on Market(Listing to Contract) for properties sold during the month

Selling Price per Square Foot

The Selling Price per Square Foot is a great indicator for the direction of Property values. Since Median Sales Price and Average Sales price can be impacted by the 'mix' of high or low end Properties in the market, the selling price per square foot is a more normalized indicator on the direction of Property values. The July 2017 Selling Price per Square Foot of \$301 was down -2.9% from \$310 last month and up 0.3% from \$300 in July of last year.

Average Selling Price per Square Foot for properties that sold during the month

© 2017 Coldwell Banker Residential Brokerage. All Rights Reserved. Coldwell Banker Residential Brokerage fully supports the principles of the Fair Housing Act and the Equal Opportunity Act. Coldwell Banker Residential Brokerage is operated by a subsidiary of NRT LLC. Coldwell Banker and the Coldwell Banker Logo are registered service marks owned by Coldwell Banker Real Estate LLC.