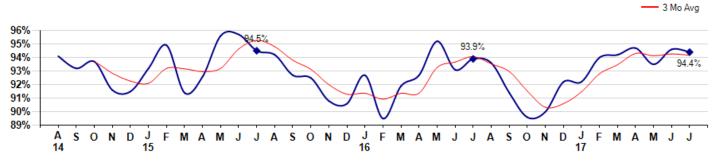

#### Selling Price vs Listing Price

The Selling Price vs Listing Price reveals the average amount that Sellers are agreeing to come down from their list price. The lower the ratio is below 100% the more of a Buyer's market exists, a ratio at or above 100% indicates more of a Seller's market. The July 2017 Selling Price vs List Price of 94.4% was down from 94.6% last month and up from 93.9% in July of last year.

Avg Selling Price divided by Avg Listing Price for sold properties during the month

Inventory / New Listings / Sales

'This last view of the market combines monthly inventory of Properties for sale along with New Listings and Sales. The graph shows the basic annual seasonality of the market as well as the relationship between these items. The number of New Listings in July 2017 was 88, down -33.8% from 133 last month and down -15.4% from 104 in July of last year.