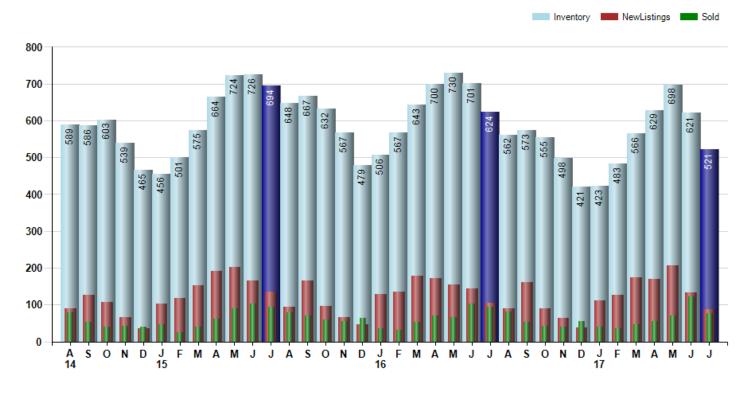

### Inventory & MSI

The Total Inventory of Properties available for sale as of July was 521, down -16.1% from 621 last month and down -16.5% from 624 in July of last year. July 2017 Inventory was at the lowest level compared to July of 2016 and 2015.

Avg Selling Price divided by Avg Listing Price for sold properties during the month

Inventory / New Listings / Sales

'This last view of the market combines monthly inventory of Properties for sale along with New Listings and Sales. The graph shows the basic annual seasonality of the market as well as the relationship between these items. The number of New Listings in July 2017 was 88, down -33.8% from 133 last month and down -15.4% from 104 in July of last year.