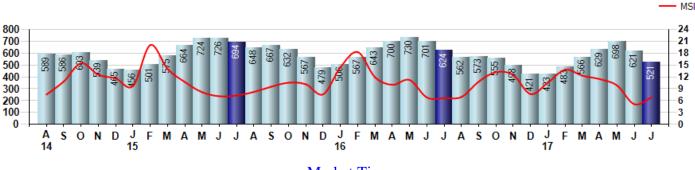

### Inventory & MSI

The Total Inventory of Properties available for sale as of July was 521, down -16.1% from 621 last month and down -16.5% from 624 in July of last year. July 2017 Inventory was at the lowest level compared to July of 2016 and 2015.

A comparatively lower MSI is more beneficial for sellers while a higher MSI is better for buyers. The July 2017 MSI of 6.9 months was at a mid range compared with July of 2016 and 2015.

MSI is the # of months needed to sell all of the Inventory at the monthly Sales Pace