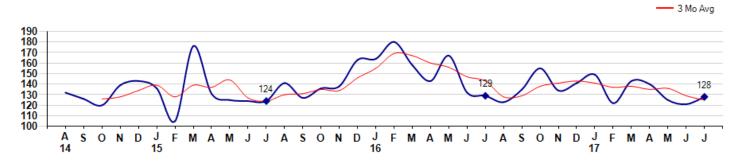

Market Time

The average Days On Market(DOM) shows how many days the average Property is on the Market before it sells. An upward trend in DOM tends to indicate a move towards more of a Buyer's market, a downward trend a move towards more of a Seller's market. The DOM for July was 128, up 5.8% from 121 days last month and down -0.8% from 129 days in July of last year. The July 2017 DOM was at a mid range compared with July of 2016 and 2015.