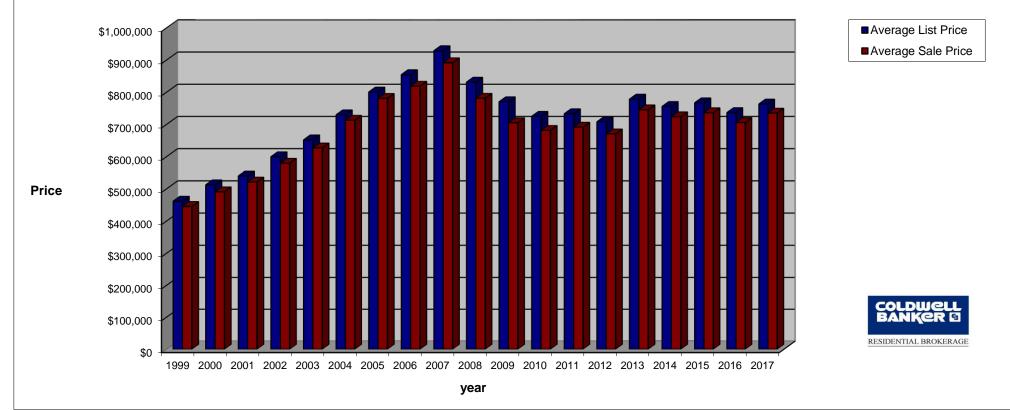

|                              | FAIRFIELD MARKET TREND |           |           |           |           |           |           |           |           |           |           |           |           |           |           |                 |           |           |           |
|------------------------------|------------------------|-----------|-----------|-----------|-----------|-----------|-----------|-----------|-----------|-----------|-----------|-----------|-----------|-----------|-----------|-----------------|-----------|-----------|-----------|
|                              | Single Family Homes    |           |           |           |           |           |           |           |           |           |           |           |           |           |           | As of<br>Sep 30 |           |           |           |
|                              | 1999                   | 2000      | 2001      | 2002      | 2003      | 2004      | 2005      | 2006      | 2007      | 2008      | 2009      | 2010      | 2011      | 2012      | 2013      | 2014            | 2015      | 2016      | 2017      |
| Listings<br>Sold             | 982                    | 795       | 731       | 887       | 852       | 889       | 837       | 656       | 766       | 521       | 464       | 604       | 525       | 620       | 717       | 644             | 787       | 722       | 616       |
| Average<br>Days on<br>Market | 84                     | 71        | 71        | 72        | 76        | 74        | 71        | 82        | 90        | 99        | 101       | 99        | 105       | 112       | 98        | 98              | 102       | 106       | 95        |
| Average<br>List<br>Price     |                        | \$513,100 | \$540,576 | \$600,327 | \$652,673 | \$730,537 | \$801,246 | \$855,200 | \$929,629 | \$832,005 | \$771,069 | \$725,827 | \$733,817 | \$708,800 | \$779,237 | \$756,404       | \$767,840 | \$737,411 | \$763,950 |
| Average<br>Sale<br>Price     |                        | \$491,317 | \$521,702 | \$580,054 | \$627,655 | \$713,580 | \$781,305 | \$819,213 | \$892,079 | \$781,750 | \$705,981 | \$681,956 | \$692,120 | \$671,201 | \$746,022 | \$724,425       | \$736,975 | \$706,554 | \$735,792 |
| Percenta<br>from pre<br>year |                        | 10.2%     | 6.2%      | 11.2%     | 8.2%      | 13.7%     | 9.5%      | 4.9%      | 8.9%      | -12.4%    | -9.7%     | -3.4%     | 1.5%      | -3.0%     | 11.1%     | -2.9%           | 1.7%      | -4.1%     | 4.1%      |